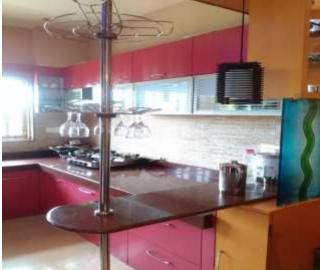

### Case Study

Name of the Project: RESIDENCIAL BUNGLOW

Location: NEAR KOLHAPUR PUBLIC SCHOOL, RAJENDRA NAGAR,

**KOLHAPUR** 

Interior Designer: -

Class: THIRD YEAR

No. of students attended: 15

Time: 9.00 AM TO 2.00PM

#### Report:

- The site visit was arranged for third yr B.Des. & interiorscape garden designing students.
- Case study site visit formats were given to the students.
- Also the all types of plants & trees are shown to the students by the owner of the bungalow.
- As per the format they have collected the information about each & every imp. Design aspect & reflected the same through group wise paper presentation.