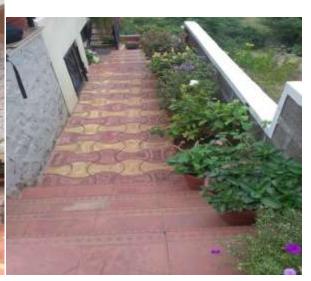

#### Report:

- The site visit was arranged for third yr B.Des. & interiorscape garden designing students.
- Case study site visit formats were given to the students.
- Also the all types of plants & trees are shown to the students by the owner of the bungalow.
- As per the format they have collected the information about each & every imp. Design aspect & reflected the same through group wise paper presentation.