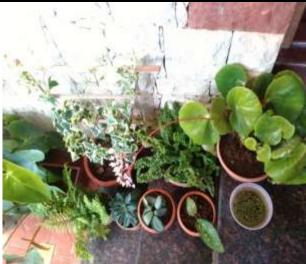

#### Report:

- The site visit was arranged for third yr B.Des. & interiorscape garden designing students.
- Case study site visit formats were given to the students.
- Also the all types of plants & trees are shown to the students by the owner of the bungalow.
- As per the format they have collected the information about each & every imp. Design aspect & reflected the same through group wise paper presentation.