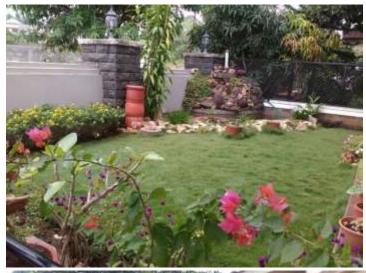

#### Report:

- The site visit was arranged for third yr B.Des. & interiorscape garden designing students.
- Case study site visit formats were given to the students.
- Also the all types of plants & trees are shown to the students by the owner of the bungalow.
- As per the format they have collected the information about each & every imp. Design aspect & reflected the same through group wise paper presentation.