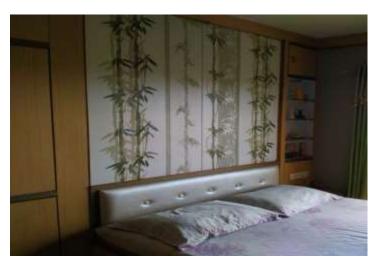

#### Report:

- The site visit was arranged for third yr B.Des. & interiorscape garden designing students.
- Case study site visit formats were given to the students.
- Also the all types of plants & trees are shown to the students by the owner of the bungalow.
- As per the format they have collected the information about each & every imp. Design aspect & reflected the same through group wise paper presentation.