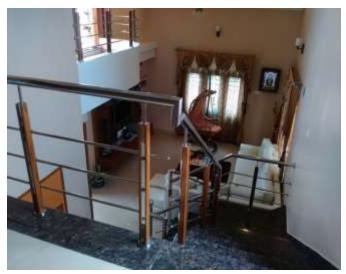

### Case Study

Name of the Project: RESIDENCIAL BUNGLOW

Location: NEAR KOLHAPUR PUBLIC SCHOOL, RAJENDRA NAGAR,

**KOLHAPUR** 

Interior Designer: -

Class: THIRD YEAR

No. of students attended: 15

Time: 9.00 AM TO 2.00PM

#### Report:

- The site visit was arranged for third yr B.Des. & interiorscape garden designing students.
- Case study site visit formats were given to the students.
- Also the all types of plants & trees are shown to the students by the owner of the bungalow.
- As per the format they have collected the information about each & every imp. Design aspect & reflected the same through group wise paper presentation.