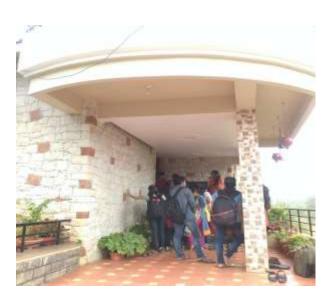

### Case Study

Name of the Project: RESIDENCIAL BUNGLOW

Location: NEAR KOLHAPUR PUBLIC SCHOOL, RAJENDRA NAGAR,

**KOLHAPUR** 

Interior Designer: -

Class: THIRD YEAR

No. of students attended: 15

Time: 9.00 AM TO 2.00PM

#### Report:

- The site visit was arranged for third yr B.Des. & interiorscape garden designing students.
- Case study site visit formats were given to the students.
- Also the all types of plants & trees are shown to the students by the owner of the bungalow.
- As per the format they have collected the information about each & every imp. Design aspect & reflected the same through group wise paper presentation.