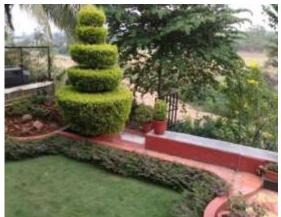

#### Report:

- The site visit was arranged for third yr B.Des. & interiorscape garden designing students.
- Case study site visit formats were given to the students.
- Also the all types of plants & trees are shown to the students by the owner of the bungalow.
- As per the format they have collected the information about each & every imp. Design aspect & reflected the same through group wise paper presentation.