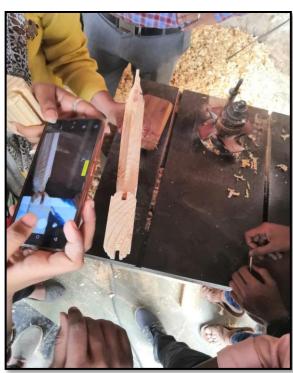

## Report:

- The site visit was arranged for First yr B.Des. students for the Building Technology Subject (Timber, Paneled door & wooden Window.)
- guidelines forsite visitwere given to the students.
- Study of types wood.
- Study of paneled door & window.
- Construction Components.
- Types of Doors Paneled Door.
  - -- Masonite Doors
  - -- Laminated Doors.
  - -- PVC Doors.
- Machines & tools for cutting & preparing of wood firms for use, sawing, preparing curved wooden forms etc.
- Types of wooden beading &moulding.

TYPES OF DOORS, FRAMES

Informing students about lipping and beading Patti