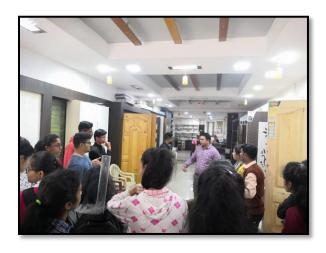

## Site Visit/Case Study/ Market SurveyReport Site Visit report for design

Name of the Subject : Building Technology II

Name of Topic: Timber, wooden door &

window.

Visit Location: 1. Nirmala Enterprises

2. Sharada Timber Depot.

## Report:

- The site visit was arranged for First yr B.Des. students for the Building Technology Subject (Timber, Paneled door & wooden Window.)
- guidelines forsite visitwere given to the students.
- Study of types wood.
- Study of paneled door & window.
- Construction Components.
- Types of Doors Paneled Door.
  - -- Masonite Doors
  - -- Laminated Doors.
  - -- PVC Doors.
- Machines & tools for cutting & preparing of wood firms for use, sawing, preparing curved wooden forms etc.
- Types of wooden beading &moulding.