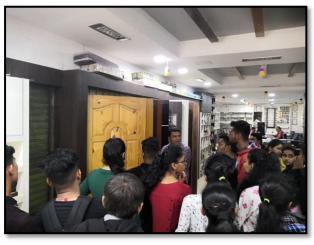

## Report:

- The site visit was arranged for First yr B.Des. students for the Building Technology Subject (Timber, Paneled door & wooden Window.)
- guidelines forsite visitwere given to the students.
- Study of types wood.
- Study of paneled door & window.
- Construction Components.
- Types of Doors Paneled Door.
  - -- Masonite Doors
  - -- Laminated Doors.
  - -- PVC Doors.
- Machines & tools for cutting & preparing of wood firms for use, sawing, preparing curved wooden forms etc.
- Types of wooden beading &moulding.

TYPES OF DOORS, FRAMES

Informing students about lipping and beading Patti