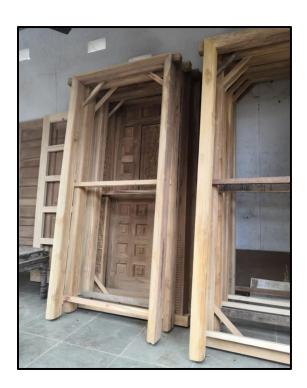

## Report:

- The site visit was arranged for First yr B.Des. students for the Building Technology Subject (Timber, Paneled door & wooden Window.)
- guidelines forsite visitwere given to the students.
- Study of types wood.
- Study of paneled door & window.
- Construction Components.
- Types of Doors Paneled Door.
  - -- Masonite Doors
  - -- Laminated Doors.
  - -- PVC Doors.
- Machines & tools for cutting & preparing of wood firms for use, sawing, preparing curved wooden forms etc.
- Types of wooden beading &moulding.

TYPES OF DOORS, FRAMES

Informing students about lipping and beading Patti