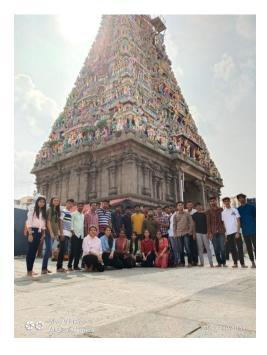

#### KAPALEESHWARAR TEMPLE AT CHENNAI -

Kapaleeshwarar Temple is a Hindu temple dedicated to lord Shiva. The temple is the most ancient one that has been built around the 7th century CE in Dravidian architecture.