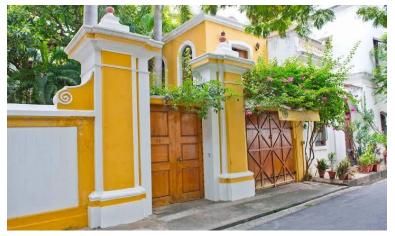

#### FRENCH COLONY AT PONDICHERRY -

The French styled architecture is suited for this town because of the salubrious weather with its long and huge windows with vertical cast iron bars as grills, ornate balconies, large courtyards, circular arched gates, columns, engaged columns and stucco designs.