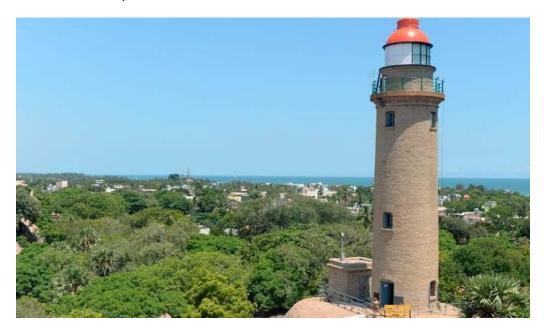

# The lighthouse -

The lighthouse with a circular masonry tower made of natural stone became fully functional.