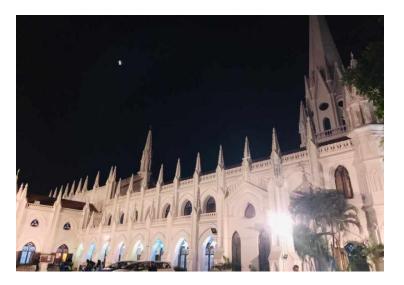

## **BASILICA CHURCH CHENNAI** -

San Thome Church, also known as St. Thomas Cathedral Basilica and National Shrine of Saint Thomas is a Roman Catholic minor basilica in Santhome, in the city of Chennai. Architectural styles: Gothic architecture.