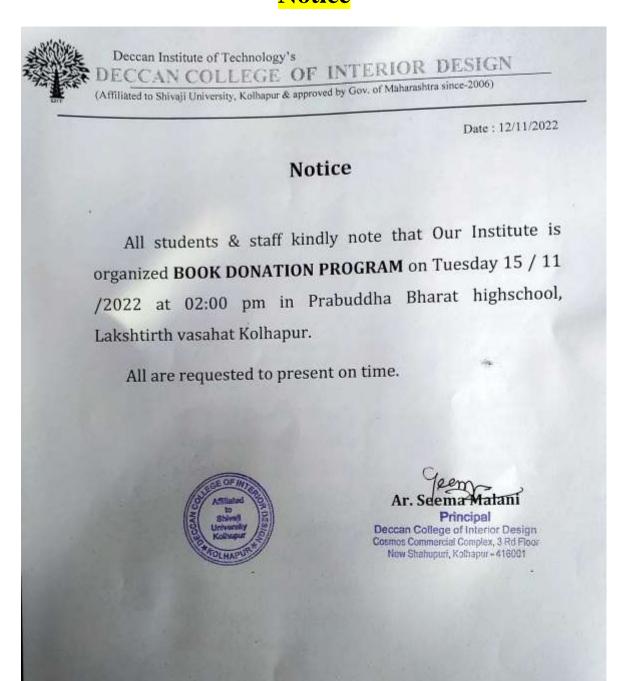

# **Notice**

(Affiliated to Shivaji University, Kolhapur & approved by Gov. of Maharashtra since-2006)

COSMOS COMMERCIAL COMPLEX, 3<sup>RD</sup> FLOOR, STATION ROAD, (NEAR HOTEL ANUGHRAH), NEW SHAHUPURI, KOLHAPUR 416001, PH. D231-2666814 Email Id. – <u>deccanikop i @vahoo.com</u> Website – www.deccaninstitute.org

## Report

Topic Name: Book Donation Program

Day & Date: Tuesday 15<sup>th</sup> Nov. 2022

Student Present No.: 35

Staff Name: Ar. Megha Shirke, Id. Vaishnavi Nale,

Id. Vrushali Patil, Id. Pratima Bavadekar.

#### Report:

Book distribution was planned on the occasion of children's day. On that day, the students of the Deccan institute visited the Prabuddha Bharat highschool and took permission to distribute books on the next day15th Nov. A book distribution program was organized through our Institute on Tuesday 15th Nov. 2022 in Prabuddha Bharat high school, Lakshtirth vasahat Kolhapur. All the students and staff left for college after 2 0' clock in the afternoon. Books were distributed to the students there.