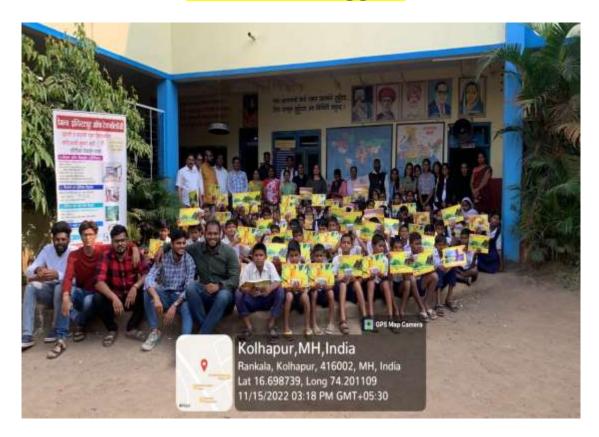

# Photo (Geo tagged)

(Affiliated to Shivaji University, Kolhapur & approved by Gov. of Maharashtra since-2006)

#### Report:

Book distribution was planned on the occasion of children's day. On that day, the students of the Deccan institute visited the Prabuddha Bharat highschool and took permission to distribute books on the next day15th Nov. A book distribution program was organized through our Institute on Tuesday 15th Nov. 2022 in Prabuddha Bharat high school, Lakshtirth vasahat Kolhapur. All the students and staff left for college after 2 0' clock in the afternoon. Books were distributed to the students there.

Photographs were taken in the school premises. After that thanks to all , the students & staff reached home. Degree  $3^{rd}$  &  $4^{th}$  year 35 students & 4 teaching staff participated in this program.