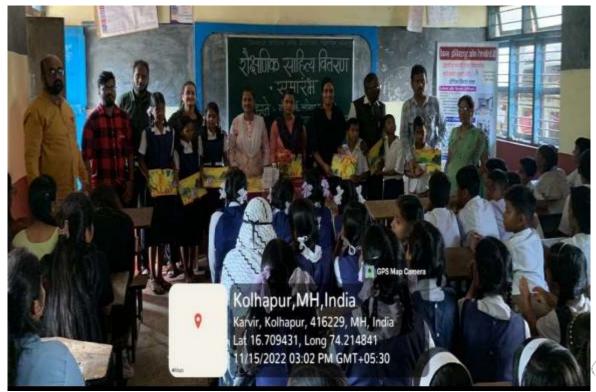

# Photo (Geo tagged)

(Affiliated to Shivaji University, Kolhapur & approved by Gov. of Maharashtra since-2006)

#### Report:

Book distribution was planned on the occasion of children's day. On that day, the students of the Deccan institute visited the Prabuddha Bharat highschool and took permission to distribute books on the next day15th Nov. A book distribution program was organized through our Institute on Tuesday 15th Nov. 2022 in Prabuddha Bharat high school, Lakshtirth vasahat Kolhapur. All the students and staff left for college after 2 0' clock in the afternoon. Books were distributed to the students there.

Photographs were taken in the school premises. After that thanks to all , the students & staff reached home. Degree  $3^{rd}$  &  $4^{th}$  year 35 students & 4 teaching staff participated in this program.