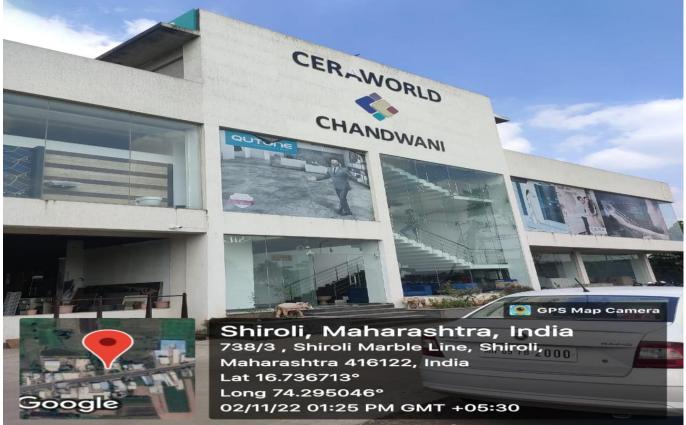

## Photo (Geo tagged)

(Affiliated to Shivaji University, Kolhapur & approved by Gov. of Maharashtra since-2006)

#### **Report:**

A visit to Cera world Chandvani showroom in shiroli was organized on Wednesday  $2^{nd}$  Nov. 2022 in 12:00 pm. The students reached their till 12:10 pm in groups.

CERAWORLD, Exclusive showroom of tiles & Sanitary wares, Bath fittings. World's best brands like Grohe, Toto, American Standards, Woven Gold, Astral, Qutone, Simero and many more.