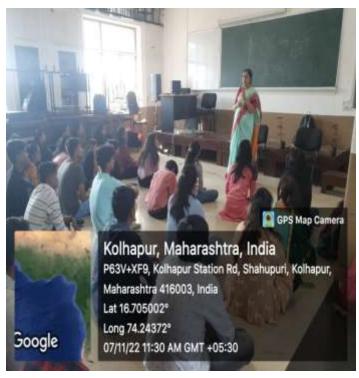

## Photo (Geo tagged)

#### **Report:**

Deccan college of interior design conducted the guest lecture on topic of Gender euality & Sexual Harassment at work place on Monday 7th Nov. 2022 in B.des 2<sup>nd</sup> year class.

The lecture stared at 11:00am. Id. Vaishanavi Nale madam welcomed to guest. Id. Pratima Madam gave information about the topic of guest lecturer and introduction to guest.