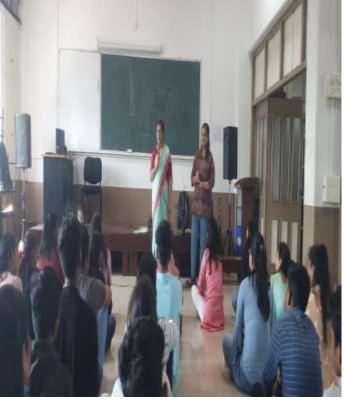

es 2<sup>nd</sup> year class.

The lecture stared at 11:00am. Id. Vaishanavi Nale madam welcomed to guest. Id. Pratima Madam gave information about the topic of guest lecturer and introduction to guest.

Adv. Shilpa Sutar madam addreserd to the students in this lecture with

sharing basic information. He explained following key pints with details.

- What is gender equality.
- What is mean by gender.
- What is sexual harassment.
- Guidline modesty of women.
- 1997 Vishakha case.
- Child marrige.
- Law of 1950.
- Mahila Rajy Ayog.

After explanation on the above point she was suggested that gender equlity should shart at home.

At the end of session votes of thanks held by Ar. Megha Shirke.

All the staff memnber participated to make this event seccessfully.



## Photo (Geo tagged)









## Attendance Chart



Decean Institute of Technology's

#### DECCAN COLLEGE OF INTERIOR DESIGN

(Affiliated to Shivaji University, Kolhapur & approved by Gov. of Maharashtra since-2006)

#### Guest Lecture Gender equity & sexual harassment

Date: 7thNov. 2022

#### Student Attendance

| Sr. No. | Student Name       | Signature    |
|---------|--------------------|--------------|
| 1.      | Vedant Jaicha Ke   | leb4         |
| 2.      | Jamadas Muaay      | Fredry.      |
| 3.      | Fratiksha Shinde   | - lie        |
| 4.      | Bushara Samuelt    | Brande       |
| 5.      | Pranjeli Ohde-     | Pashete      |
| 6.      | sutar prajakta     | <b>बिलाट</b> |
| 7.      | Maithily Sasane    | CAR -        |
| 8.      | Sakshi Waghire     | Flagline     |
| 9.      | Khushi Baheti