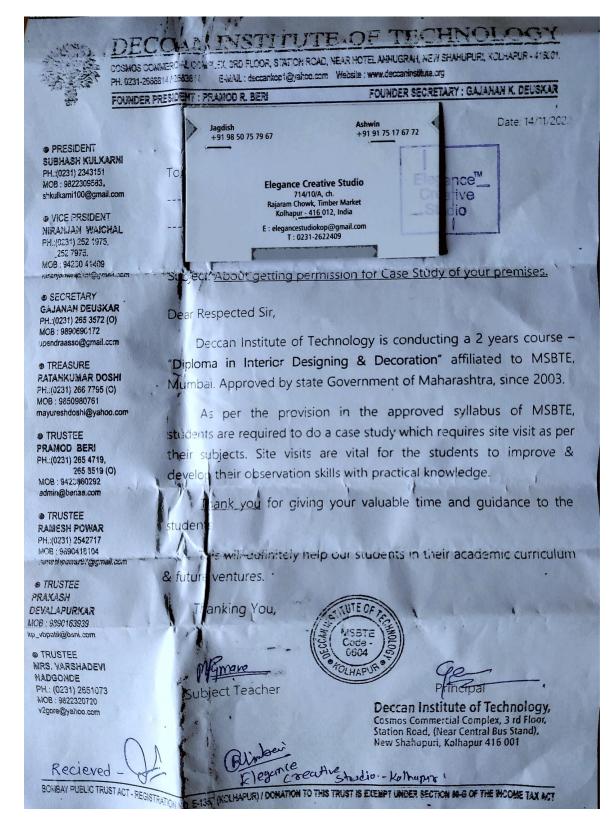

#### Photo (Geo tagged)

(Affiliated to Shivaji University, Kolhapur & approved by Gov. of Maharashtra since-2006)