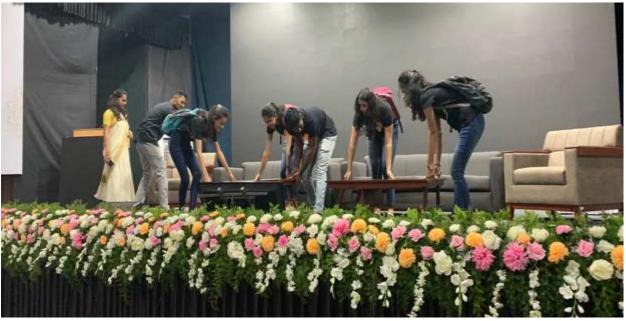

of the celebration committee Dept.of technology, Shivaji University The Indian Institute of Architect, Kolhapur Association of Architect & Engineer, Kolhapur The Institute Engineer (India) Kolhapur local centre Institute of Interior Designers Kolhapur Regional chapter Deccan Institute of Technology Kolhapur



The above Institutes organized the event on Friday 19<sup>th</sup> Aug 2022 at Bhasha Bhavan , shivaji university. Present staff – Ar. Seema malani , Ar. Megha Shirke , Id. Manisha Rajmane , Id. Vaishnavi Nale , Id. Vrushali Patil. Respected chief Architect presentation was done through PPT.



## Deccan Institute of Technology's **DECCAN COLLEGE OF INTERIOR DESIGN**

(Affiliated to Shivaji University, Kolhapur & approved by Gov. of Maharashtra since-2006)

## <mark>Photo</mark>









## Deccan Institute of Technology's **DECCAN COLLEGE OF INTERIOR DESIGN**

(Affiliated to Shivaji University, Kolhapur & approved by Gov. of Maharashtra since-2006)

### <mark>Attendance</mark>

| CELEBRATION OF ARCHITECTURE<br>Date: 19 <sup>th</sup> Aug 2022<br>Student Attendance |