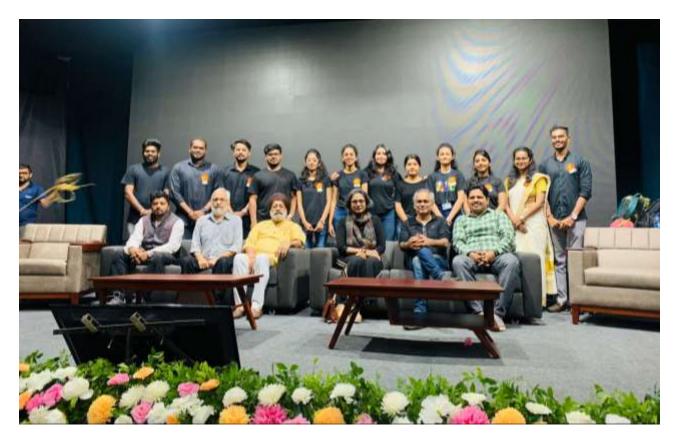

## <mark>Photo</mark>

The above Institutes organized the event on Friday 19<sup>th</sup> Aug 2022 at Bhasha Bhavan , shivaji university. Present staff – Ar. Seema malani , Ar. Megha Shirke , Id. Manisha Rajmane , Id. Vaishnavi Nale , Id. Vrushali Patil. Respected chief Architect presentation was done through PPT.