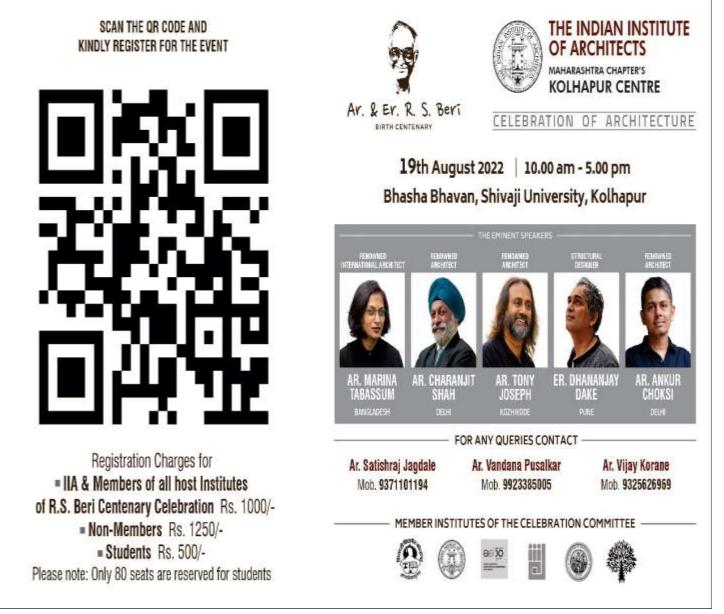

## **Celebration of Architecture** 19<sup>th</sup> Aug.2022

#### The Indian Institute of Architects. KOLHAPUR CENTRE

Ar. & Er. R.S. Beri - Birth Centenary Programme

Venue – Shivaji University, Bhasha Bhavan

Day & Date - Friday, 19.08.2022 (9.00 am to 05.pm)

Minute to Minute Programme

| Sr. no. | Programme                                                                                                                                                                                                                                                                                                                                                             | Time                 | Time<br>Period |
|---------|-----------------------------------------------------------------------------------------------------------------------------------------------------------------------------------------------------------------------------------------------------------------------------------------------------------------------------------------------------------------------|----------------------|----------------|
| 1       | Registration & Tea                                                                                                                                                                                                                                                                                                                                                    | 9.00 am to 10.00 am  | 60 Minutes     |
| 2       | Welcome and Start the Programme                                                                                                                                                                                                                                                                                                                                       | 10.00 am to 10.05 am | 05 Minutes     |
|         | Dignitaries on the Dias<br>Ar. Satishraj jagdale - Jt. Hon. Secretary IIA<br>Maha. Chapter<br>Ar. Vijay Korane – Chairman – IIA Kolhapur<br>Centre<br>Ar. Pramod Beri<br>Ar. Sangeeta Bhambure – Vice Chairperson<br>IIA, Kolhapur Centre<br>Ar. Satish Mane – Jt. Hon. Secretary IIA,<br>National, Council<br>Ar. Sandeep Bawadekar – Chairman IIA,<br>Maha, Chapter | 10.05 am to 10.10 am | 05 Minutes     |
| 3       | Inauguration - Watering the plant by the<br>Dignitaries on the Dias                                                                                                                                                                                                                                                                                                   | 10.10 am to 10.15 am | 05 Minutes     |
| 4       | Opening Remark by Ar. Satishraj Jagdale -Jt.<br>Hon. Secretary IIA Maha. Chapter                                                                                                                                                                                                                                                                                      | 10.15 am to 10.18 am | 03 Minutes     |
| 5       | Welcome speech by Ar. Vijay Korane.<br>Chairman_IIA Kolhapur Centre                                                                                                                                                                                                                                                                                                   | 10.18 am to 10.21 am | 03 Minutes     |
| 6       | Felicitation of the Guest<br>Ar. Satish Mane by Ar. Satishraj Jagdale<br>Ar. Sandeep Bawadekar by Ar. Vijay Korane.                                                                                                                                                                                                                                                   | 10.21 am to 10.26 am | 5 minutes      |
| 7       | Foreword by Ar. Shrish Beri's                                                                                                                                                                                                                                                                                                                                         | 10.26 am to 10.31 am | 05 Minutes     |
| 8       | Speech by Ar. Satish Mane - member – IIA<br>Maharashtra.                                                                                                                                                                                                                                                                                                              | 10.31 am to 10.34 am | 03 Minutes     |
| 9       | Speech by Ar. Sandeep Bawadekar –<br>Chairman IIA Maha.                                                                                                                                                                                                                                                                                                               | 10.34 am to 10.37 am | 03 Minutes     |
|         | Session – I                                                                                                                                                                                                                                                                                                                                                           |                      |                |
| 10      | Sponsors time                                                                                                                                                                                                                                                                                                                                                         | 10.37 am to 10.42 am | 05 Minutes     |
|         | Introduction of speaker by Ar. Girija Kulkarni                                                                                                                                                                                                                                                                                                                        | 10.42 am to 10.45 am | 03 Minutes     |
| 11      | Felicitation of Ar Marina Tabassum by Ar.<br>Vijay Korane<br>Felicitation of Sponsors by Ar Marina<br>Tabassum                                                                                                                                                                                                                                                        | 10.45 am to 10.47 am | 02 Minutes     |
| 12      | Presentation by Ar Marina Tabassum                                                                                                                                                                                                                                                                                                                                    | 10.47 am to 11.22 am | 35 Minutes     |
| 13      | Questions & Answers                                                                                                                                                                                                                                                                                                                                                   | 11.22 am to 11.27 am | 05 Minutes     |