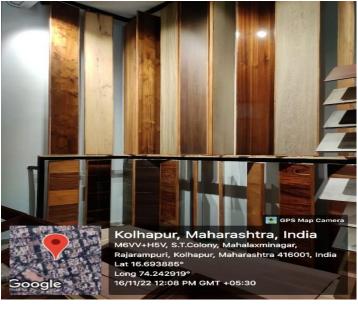

# Photo (Geo tagged)

#### Report:

A visit to The Woodpecker (Exclusive Veneer Studio) Rajarampuri 8<sup>th</sup> lane for market survey was organized on Wednesday 16<sup>th</sup> Nov. 2022 in 12:00 pm. The students reached their till 12:10 pm in groups.