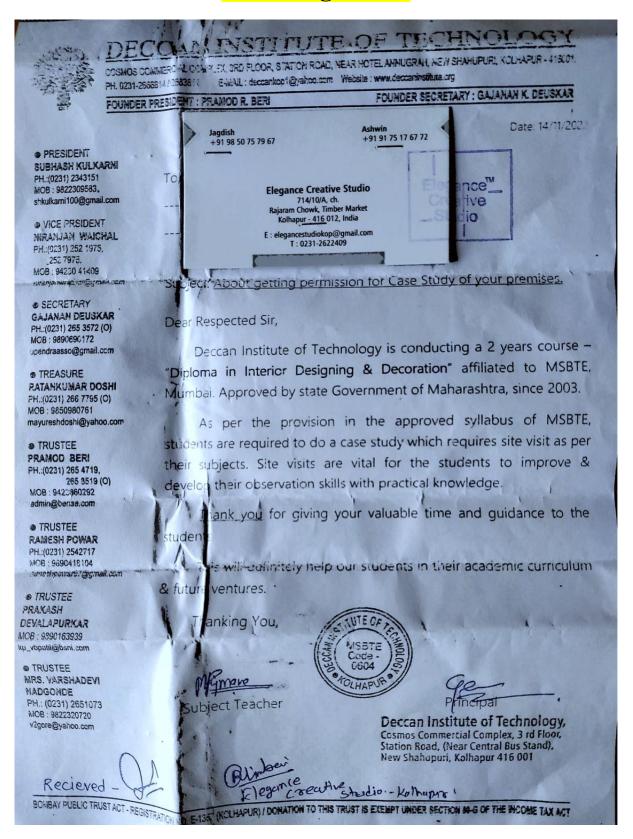

## **Thanking Letter**

## Report

Topic Name: The Woodpecker (Exclusive Veneer Studio) Rajarampuri 8th lane

**Day & Date:** Wed. 16<sup>th</sup> Nov. 2022

**Student Present No.: 20** 

**Staff Name:** Id. Manisha Rajmane

#### **Objective:**

The main goal and objective of a market survey are to collect data, knowledge and basic information about materials.

#### Report:

A visit to The Woodpecker (Exclusive Veneer Studio) Rajarampuri 8<sup>th</sup> lane for market survey was organized on Wednesday 16<sup>th</sup> Nov. 2022 in 12:00 pm. The students reached their till 12:10 pm in groups.