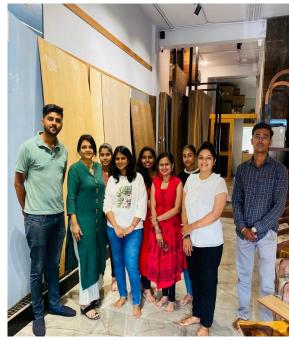

#### Report:

A visit to The Woodpecker (Exclusive Veneer Studio) Rajarampuri 8<sup>th</sup> lane for market survey was organized on Wednesday 16<sup>th</sup> Nov. 2022 in 12:00 pm. The students reached their till 12:10 pm in groups.