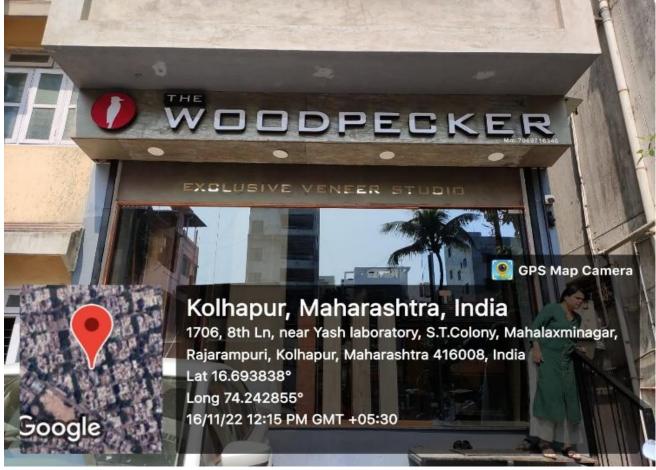

s quantity of packing ply they compromise the material, it bends easily. Non- gurjan base Veneer Price starts from Rs.70, we cannot polish this material
- 7. Laminates Paper base artificial material, synthetic material,thickness 0.8mm, 0.9mm, 1mm. waterproof, Size 9'x4', / 8'x4', Prize- Rs.1200/- to Rs.5000/- per sheet. Different types of polishes are available Matte finish, Gloss finish, other textures, this is ready finish product don't have to polish this product. They also have liner laminate that we can use it inside the cupboard, white in color, also available in colors (fabric laminates), white laminate Prize Rs.600/- +per sheet, fabric laminate prize Rs.700/-sq.ft.
- 8. Flooring they use engineer wood for flooring, Prize- Rs. 300/- per sq./ft.thickness 15mm.

# Photo (Geo tagged)







## **Attendance Chart**

| Market Survey Veneers – Rajarampuri Date: 16 <sup>th</sup> Nov. 2022 Student Attendance |                                             |              |  |
|-----------------------------------------------------------------------------------------|---------------------------------------------|--------------|--|
| Sr. No.                                                                                 | Student Name                                | Signature    |  |
| 1.                                                                                      | Tanisha Anand Mane                          | France.      |  |
| 2.                                                                                      |                                             | Hattys.