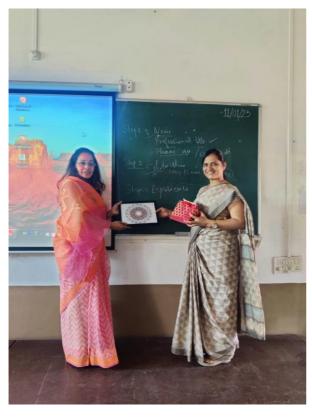

## **Photo**

## **Thanking Letter**

**Report** 

Topic Name: Resume Building Workshop

Day & Date: Wednesday 11th Jan. 2023

Student Present No.: 33

Staff Name: Id. Anupama Vairat , Id. Vaishnavi Nale.