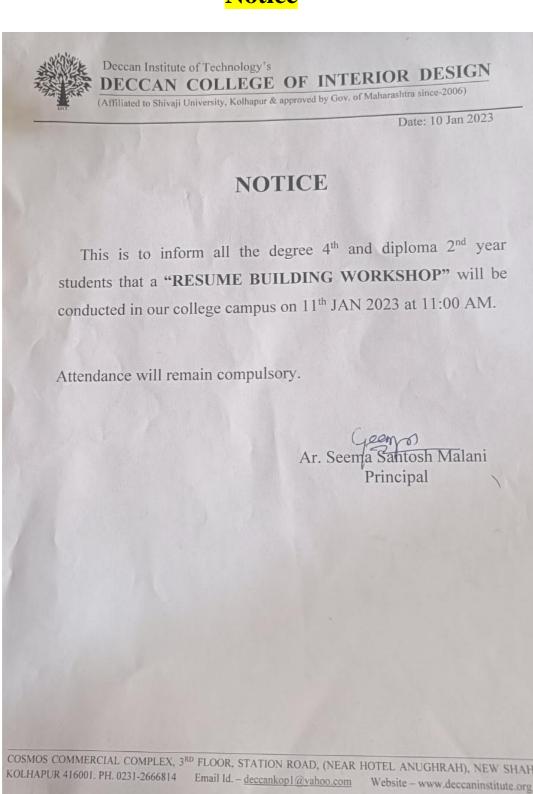

#### DECCAN COLLEGE OF INTERIOR DESIGN, KOLHAPUR

Call us- (0231) 2666814, 2663814 Mobile- 7588595797 Write to us at - deccankop1@yahoo.com Visit us - www.deccaninstitute.org

# Workshop Academic year 2022-23

## Workshop on Resume Building

11<sup>th</sup> Jan. 2023



### Index

| Sr.<br>No. | Document           | Page<br>No. |
|------------|--------------------|-------------|
| 1          | Notice             | 3           |
| 2          | Thanking Letter    | 4           |
| 3          | Report             | 5           |
| 4          | Photo (Geo tagged) | 6           |
| 5          | Attendance Chart   | 7           |

## **Notice**



## **Thanking Letter**



**Report** 

Topic Name: Resume Building Workshop

Day & Date: Wednesday 11th Jan. 2023

Student Present No.: 33

Staff Name: Id. Anupama Vairat , Id. Vaishnavi Nale.

#### **Objective:**

Resume being a vital tool in searching a job, also provides to highlight the best and relevant abilities and attributes of the candidate.

#### Report:

The vital parts of the workshop was to make the students aware about the importance of a well designed resume. Mrs. Anupama shinde addressed the final year diploma and degree students with the various aspects to be covered in their resume. Anupama ma'am also focused on the need of creating a linkedin account to get connected with a network of people which would help them in their job search.



## **Photo**







#### **Atten