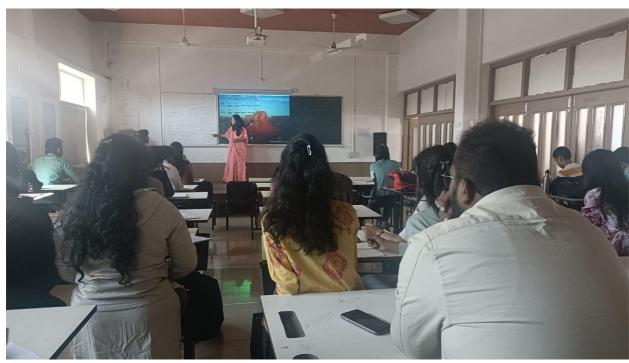

## **Photo**

#### Report:

The vital parts of the workshop was to make the students aware about the importance of a well designed resume. Mrs. Anupama shinde addressed the final year diploma and degree students with the various aspects to be covered in their resume. Anupama ma'am also focused on the need of creating a linkedin account to get connected with a network of people which would help them in their job search.