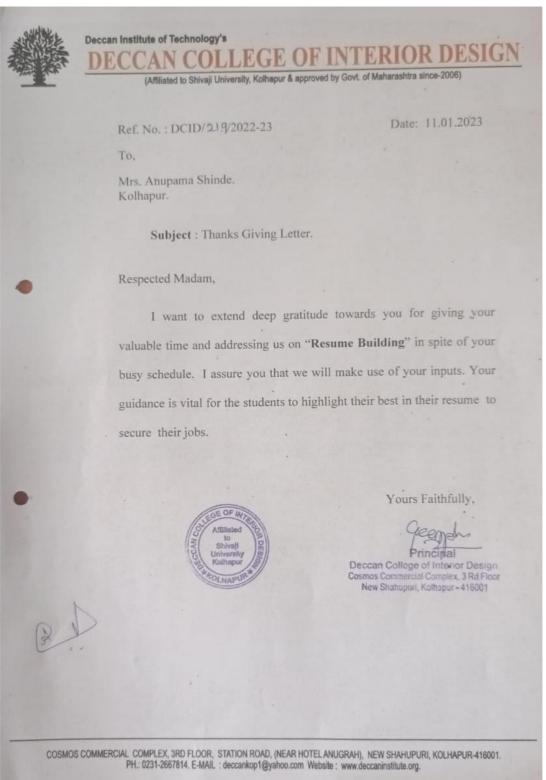

## **Thanking Letter**

**Report** 

Topic Name: Resume Building Workshop

Day & Date: Wednesday 11th Jan. 2023

Student Present No.: 33

Staff Name: Id. Anupama Vairat , Id. Vaishnavi Nale.