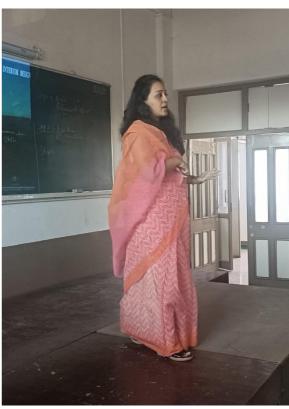

## **Photo**

#### Report:

The vital parts of the workshop was to make the students aware about the importance of a well designed resume. Mrs. Anupama shinde addressed the final year diploma and degree students with the various aspects to be covered in their resume. Anupama ma'am also focused on the need of creating a linkedin account to get connected with a network of people which would help them in their job search.