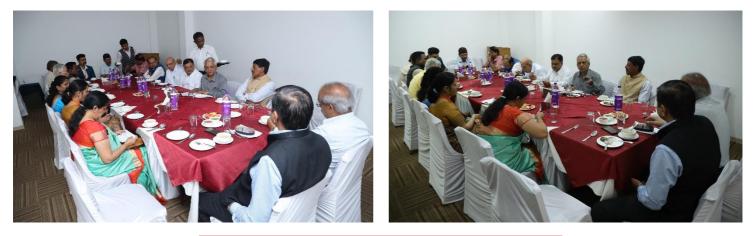

The lunch on meeting was organize with the management team.

A cultural program was organised on the 12th evening in honour of their visit.

The visit concluded with an exit meeting chaired by Dr. Mahesh Chandra Sharma. The principal of the college Ar. Seema Malani made the opening remarks .with Chairperson, members of the pear team share some key observation and made suggestions for improvement.

#### Interaction with Students

Welcome by Management at Lunch-on Meeting

Interaction with Alumni & Parents

COSMOS COMMERCIAL COMPLEX, 3<sup>RD</sup> FLOOR, STATION ROAD, (NEAR HOTEL ANUGHRAH), NEW SHAHUPURI,KOLHAPUR 416001.PH. 0231-2666814Email Id. – deccankop1@yahoo.comWebsite – www.deccaninstitute.org