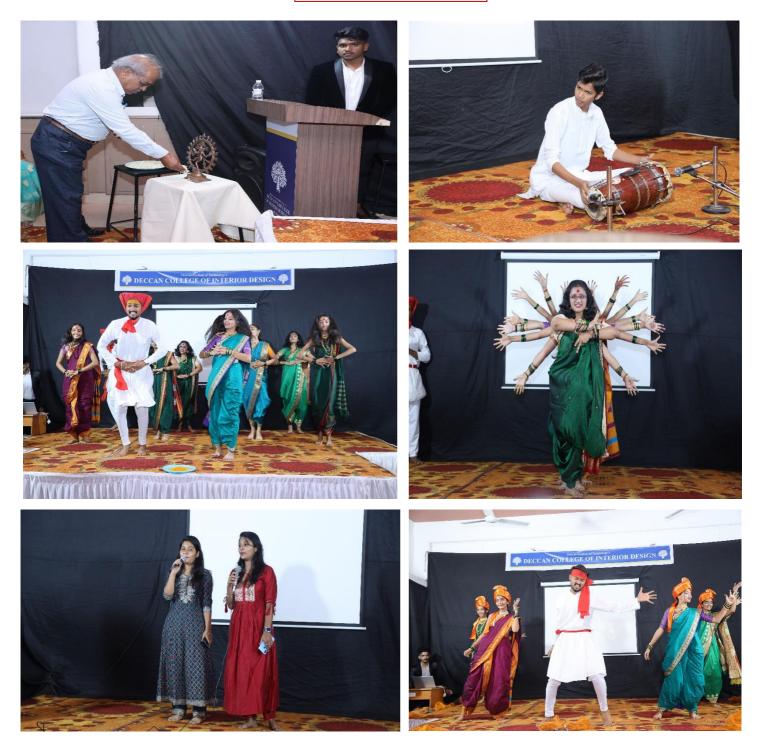

The lunch on meeting was organize with the management team.

A cultural program was organised on the 12th evening in honour of their visit.

The visit concluded with an exit meeting chaired by Dr. Mahesh Chandra Sharma. The principal of the college Ar. Seema Malani made the opening remarks .with Chairperson, members of the pear team share some key observation and made suggestions for improvement.

### Cultural Program

(Affiliated to Shivaji University, Kolhapur & approved by Gov. of Maharashtra since-2006)