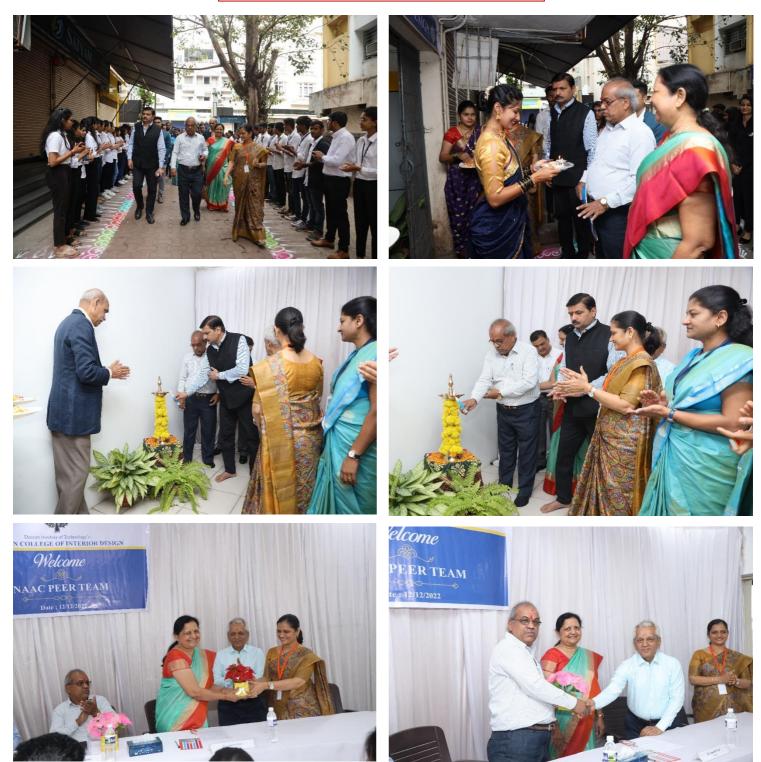

#### **Report**

NAAC peer team comprising of three imminent academician led by Dr. Mahesh Chandra Sharma, Dean Indira Kala Sangeet Vishwavidyalay, Rajnandgaon, Chhattisgarh as chairman, Dr. Atul Tripathi, Professor Banaras Hindu University, Varanasi, Uttar Pradesh and coordinator and Dr. Amrita Patel, Principal ,Uma Arts and Natiba Commerce Mahila College, Gandhinagar, Gujarat as member visited on 12<sup>th</sup> and 13<sup>th</sup> December 2022 for the first cycle of NAAC assessment. NAAC Peer team gets rising welcome in traditional way. The team was offered a traditional welcome by the Principle and the administrator of the college with a traditional Aarti besides honouring them with Tilak.

### <mark>Photos</mark>

Welcome to NAAC Peer Team

COSMOS COMMERCIAL COMPLEX, 3<sup>RD</sup> FLOOR, STATION ROAD, (NEAR HOTEL ANUGHRAH), NEW SHAHUPURI,KOLHAPUR 416001.PH. 0231-2666814Email Id. - deccankop1@yahoo.comWebsite - www.deccaninstitute.org