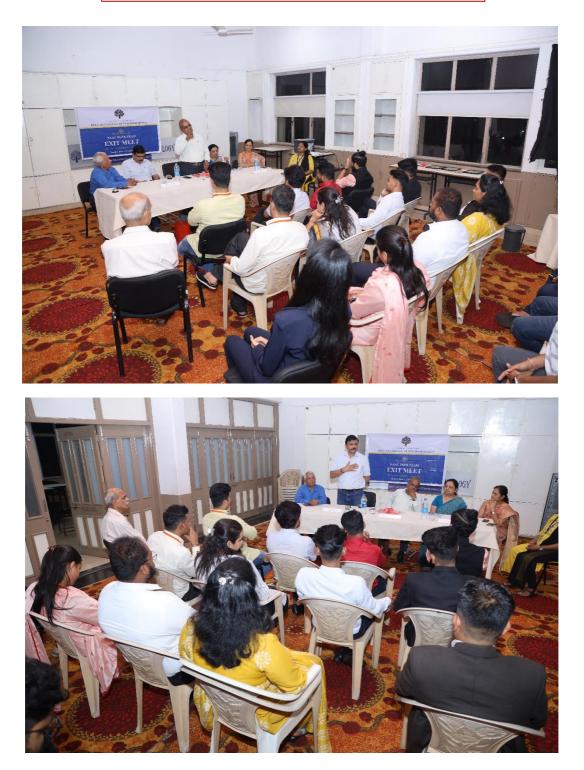

The lunch on meeting was organize with the management team.

A cultural program was organised on the 12th evening in honour of their visit.

The visit concluded with an exit meeting chaired by Dr. Mahesh Chandra Sharma. The principal of the college Ar. Seema Malani made the opening remarks .with Chairperson, members of the pear team share some key observation and made suggestions for improvement.

The meeting ended with the vote of thanks by Ar. Megha Shirke IQAC coordinator, Deccan College of interior design, Kolhapur. The chairperson of the peer team has handed over peer team report to the Principal.

### NAAC Peer Team Exit Meet with Staff